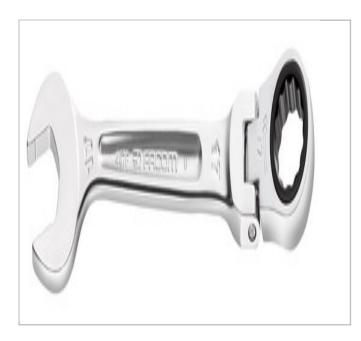

## **Description:**

- Hinged head ratchet combination wrenches: to reach difficult access nuts.
- Compact ratchet mechanism and reversible by flipping the wrench.
- Increment 5° (6° for dimensions 8 and 9 mm).
- Ring head hinged at 180°.
- Open end head angled at 15°.
- Metric sizes: 8 to 19 mm.
- Presentation: satin chrome finish.