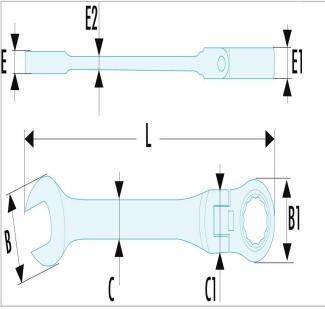

| =0                 | 467BF.17 |
|--------------------|----------|
| A [mm]             | 17.0     |
| Length L [mm]      | 191.0    |
| Thickness E [mm]   | 6.6      |
| Thickness E1 [mm]  | 10.3     |
| Thickness E2 [mm]  | 5.4      |
| Head Height C [mm] | 15.0     |
| Head Width B [mm]  | 36.8     |
| Head Width B1 [mm] | 31.8     |
| Weight [Kg]        | 0.167    |