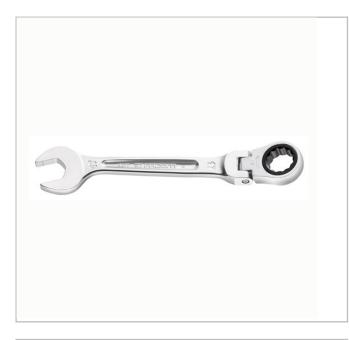

## **Description:**

- Hinged head ratchet combination wrenches: to reach difficult access nuts.
- Compact ratchet mechanism and reversible by flipping the wrench.
- Increment 5° (6° for dimensions 8 and 9 mm).
- Ring head hinged at 180°.
- Open end head angled at 15°.
- Metric sizes: 8 to 19 mm.
- Presentation: satin chrome finish.