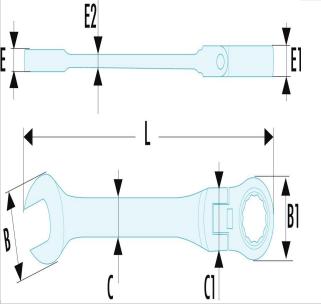

| =0                 | 467BF.11 |
|--------------------|----------|
| A [mm]             | 11.0     |
| Length L [mm]      | 141.5    |
| Thickness E [mm]   | 5.2      |
| Thickness E1 [mm]  | 7.7      |
| Thickness E2 [mm]  | 3.7      |
| Head Height C [mm] | 9.8      |
| Head Width B [mm]  | 23.7     |
| Head Width B1 [mm] | 21.8     |
| Weight [Kg]        | 0.061    |