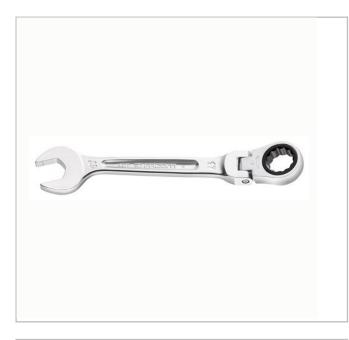

## 467BF.16 | 467BF - Metric hinged jointed combination wrenches

## **Description:**

- Hinged head ratchet combination wrenches: to reach difficult access nuts.
- Compact ratchet mechanism and reversible by flipping the wrench.
- Increment 5° (6° for dimensions 8 and 9 mm).
- Ring head hinged at 180°.
- Open end head angled at 15°.
- Metric sizes: 8 to 19 mm.
- Presentation: satin chrome finish.