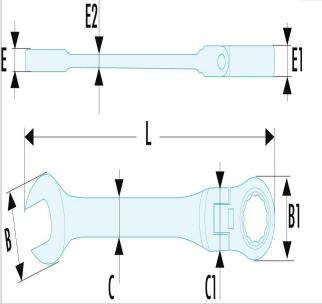

| =0                 | 467BF.16 |
|--------------------|----------|
| A [mm]             | 16.0     |
| Length L [mm]      | 180.0    |
| Thickness E [mm]   | 6.6      |
| Thickness E1 [mm]  | 9.9      |
| Thickness E2 [mm]  | 5.3      |
| Head Height C [mm] | 13.5     |
| Head Width B [mm]  | 34.9     |
| Head Width B1 [mm] | 29.8     |
| Weight [Kg]        | 0.152    |