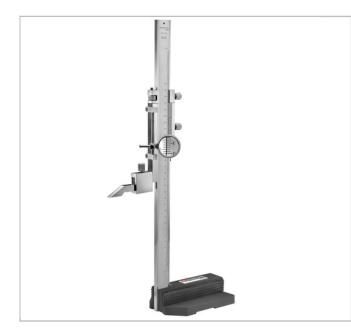

## 796B | Precision surface gauge 300 mm - 1/50th

## **Description:**

- Class 0.
- Precision 1/50th 0.02 mm.
- Accuracy error: ± 28µm.
- Reliability error: ± 12µm.
- Stainless steel rule mat antireflection finish: - Width: 25 mm. -Hardness 40 HRc minimum.
- Maximum measurement capacity: 300 mm.
- Steel alloy scriber: Hardness 53
- HRc minimum. Better scribing quality.
- 796B.04: serial no. A02 0001 --> march 01. - 796C.04: serial no. A02 0001 --> A04 0001.
- Fine adjustment by return screw.
- Repositionable magnifying glass.
- Dial gauge base supplied in standard: for dial gauge with Ø 8 mm rod (DIN 878 standard).
- Total dimensions: 455 mm x 90 mm.
- Supplied with compliance certificate.