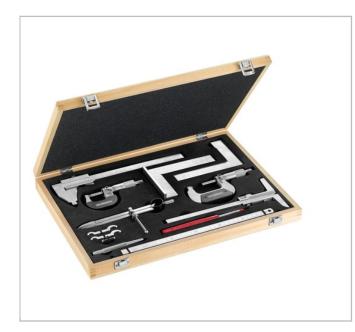

## 809.J3 | Metrology-control case 10 tools

## **Description:**

- Including:
- 805.M: caliper 1/50 mm (capacity 200 mm).
- 806.C25: micrometer 1/100 mm (capacity: 25 mm).
- 806C.50: micrometer 1/100 mm (capacity: 25 50 mm).
- 811: depth gauge 1/50 mm (capacity: 160 mm), fine adjustment by return screw.
- 818B.15: simple square 150 mm (accuracy class 1).
- 819B.15: flanged square 150 mm (accuracy class 1).
- 1901.05: straight scriber 150 mm.
- 236: carbide scriber.
- DELA.1051.300: stainless rule 300 mm.
- 256.4: punch.
- Supplied in case (L. x D. x H.): 410 x 280 x 40 mm.