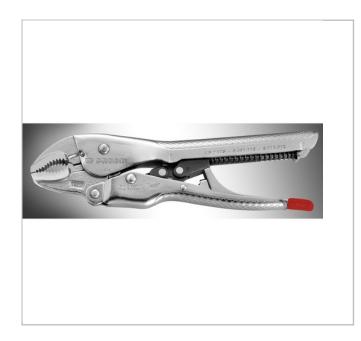

## 580.10 | 580 - Multi-purpose angle-nose lock-grip pliers

## **Description:**

- Suitable for industrial and automotive production and maintenance applications.
- Automatically adjusts the jaws to the component, regardless of size and with the same pressure.
- Forged in Chrome Molybdenum steel: with treated jaws for longer working life.
- Non-slip chequered handle.
- One-hand unlocking by internal opening lever.
- Finish: chromed, burnished mechanism (patented).