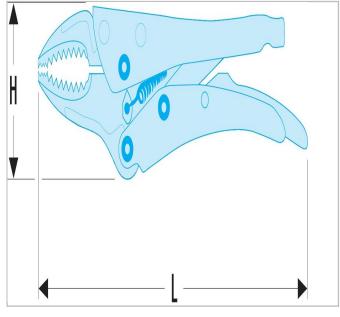

| =0                 | 580.10 |
|--------------------|--------|
| A [mm]             | 38.0   |
| Height H [mm]      | 63.0   |
| Head Height C [mm] | 12.0   |
| Head Width B [mm]  | 30.0   |
| Weight [g]         | 642.0  |