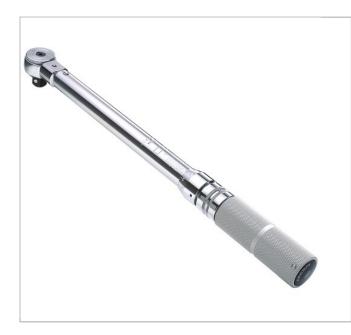

## R.306U | R-J-S.306U - Click wrenches with dual lbf.in or lbf.ft and N.m graduation.

## **Description:**

- 72 tooth mechanism for 5° increments.
- Factory accuracy: ± 2%.
- Reliability of mechanism: 50,000 cycles.
- Click wrenches with dual lbf.in or lbf.ft and N.m graduation.
- Reversible model.
- Full metal wrenches with knurled handle.
- Numbered wrenches supplied with ISO 6789 calibration certificate.
- Supplied in plastic box with ratchet.