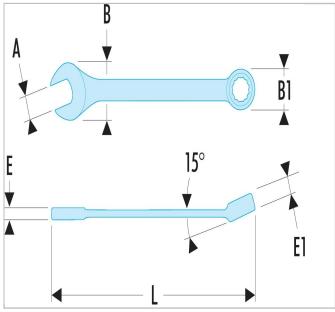

| =0                 | 40.27LA |
|--------------------|---------|
| A [mm]             | 27.0    |
| Length L [mm]      | 433.0   |
| Thickness E [mm]   | 11.9    |
| Thickness E1 [mm]  | 16.0    |
| Head Width B [mm]  | 61.0    |
| Head Width B1 [mm] | 40.6    |
| Weight [Kg]        | 0.59    |