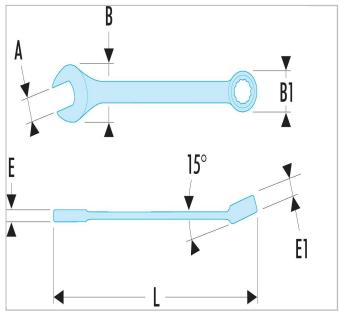

| <b>=</b> 0         | 40.24LA |
|--------------------|---------|
| A [mm]             | 24.0    |
| Length L [mm]      | 394.0   |
| Thickness E [mm]   | 10.7    |
| Thickness E1 [mm]  | 15.0    |
| Head Width B [mm]  | 55.0    |
| Head Width B1 [mm] | 36.9    |
| Weight [Kg]        | 0.455   |