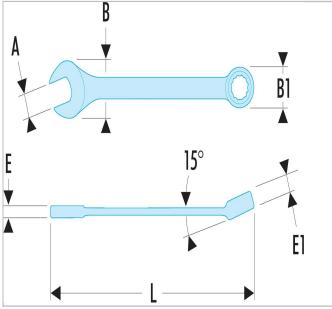

| =0                 | 40.21LA |
|--------------------|---------|
| A [mm]             | 21.0    |
| Length L [mm]      | 355.0   |
| Thickness E [mm]   | 9.5     |
| Thickness E1 [mm]  | 13.0    |
| Head Width B [mm]  | 49.0    |
| Head Width B1 [mm] | 32.3    |
| Weight [Kg]        | 0.305   |