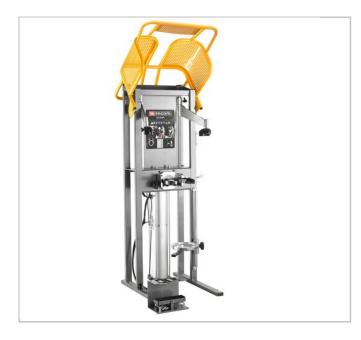

## **DLS.501HPS | PNEUMATIC HIGH SAFETY 2.5T SPRING COMPRESSOR**

## **Description:**

- STRONG PRESSURE :
- To 2,5 Tons (10 bars).
- High efficacity.
- HIGHLY SECURED:
- Strong & Reinforced cage to protect the operator and avoid accident..
- Arms developed with a lock system.
- Foot pedal to work far during the spring compression operation.
- Reinforced foot reception to prevent shocks falls.
- MORE ERGONOMIC :
- Greater accessibility: The spring compressor is tall and design to make compression operation easier.
- Brackets are universal (Customers don't need to buy additional brackets).
- Brackets are adjustable: Many dimensions and rotation to hold the spring perfectly.
- Less complexity: 1 bracket for all vehicles model (95% of the automotive fleet).

| <b>30</b>  | DLS.501HPS |
|------------|------------|
| Depth [mm] | 677        |

| Length L [mm] | 731    |
|---------------|--------|
| Height H [mm] | 1533.0 |