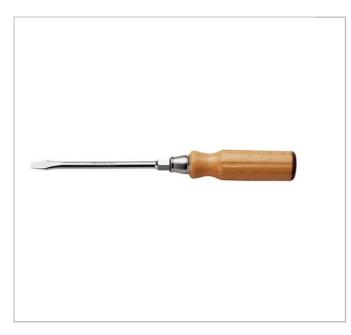

## ATHH.8X150 | ATHH - Wood handle screwdrivers for slotted head screws - hexagonal forged blade

## **Description:**

- Through blade allows separation of locked screws by means of light impacts.
- Forged and treated hexagonal blade for locking or unlocking with a wrench.
- Handle blade linked by fins.
- On the blade side, the handle includes a crimped steel ferrule with dampener, at the opposite side, a copper ring protects wood from impacts.
- Finish: polished chromed.