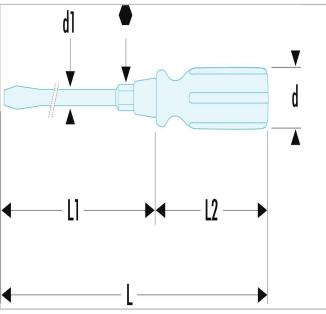

| =0               | ATHH.8X150 |
|------------------|------------|
| A [mm]           | 8.0        |
| Diameter [mm]    | 28.0       |
| Diameter D1 [mm] | 8.0        |
| Length L1 [mm]   | 150.0      |
| Length L [mm]    | 270.0      |
| Length L2 [mm]   | 120.0      |
| Thickness E [mm] | 1.2        |
| Weight [g]       | 160.0      |
| Hex Size [mm]    | 13.0       |