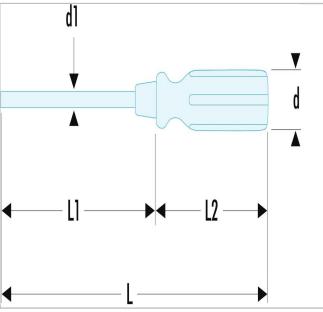

| =0                      | ATHH.D2 |
|-------------------------|---------|
| Diameter [mm]           | 26.0    |
| Diameter D1 [mm]        | 6.0     |
| Length L1 [mm]          | 125.0   |
| Length L [mm]           | 240.0   |
| Length L2 [mm]          | 115.0   |
| Hex Size [mm]           | 10.0    |
| Weight [g]              | 92.0    |
| Pozidriv Tip Number ["] | PZ2     |