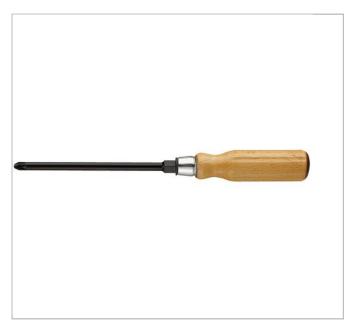

## ATHH.D2 | ATHH.D - Wood handle screwdrivers for Pozidriv® screws - hexagonal blade

## **Description:**

- Through blade allows separation of locked screws by means of light impacts.
- Forged and treated hexagonal blade for locking or unlocking with a wrench.
- Handle blade linked by fins.
- On the blade side, the handle includes a crimped steel ferrule with dampener, at the opposite side, a copper ring protects wood from impacts.
- Finish: polished chromed.