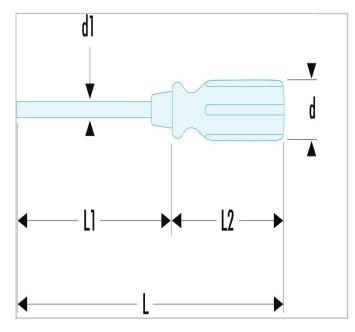

• On the blade side, the handle includes a crimped steel ferrule with dampener, at the opposite side, a copper ring protects wood from impacts.

• Finish: polished chromed.

|                         | ATHH.D1 |
|-------------------------|---------|
| Diameter [mm]           | 25.0    |
| Diameter D1 [mm]        | 5.0     |
| Length L1 [mm]          | 100.0   |
| Length L [mm]           | 200.0   |
| Length L2 [mm]          | 100.0   |
| Hex Size [mm]           | 8.0     |
| Weight [g]              | 60.0    |
| Pozidriv Tip Number ["] | PZ1     |