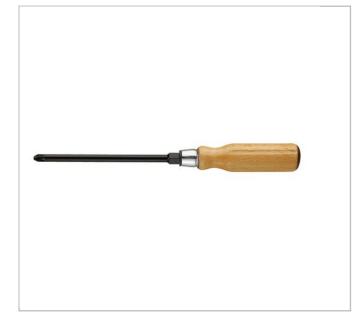

## ATHH.D1 | ATHH.D - Wood handle screwdrivers for Pozidriv® screws - hexagonal blade

## **Description:**

• Through blade allows separation of locked screws by means of light impacts.

• Forged and treated hexagonal blade for locking or unlocking with a wrench.

• Handle blade linked by fins.

• On the blade side, the handle includes a crimped steel ferrule with dampener, at the opposite side, a copper ring protects wood from impacts.

• Finish: polished chromed.

|                         | ATHH.D1 |
|-------------------------|---------|
| Diameter [mm]           | 25.0    |
| Diameter D1 [mm]        | 5.0     |
| Length L1 [mm]          | 100.0   |
| Length L [mm]           | 200.0   |
| Length L2 [mm]          | 100.0   |
| Hex Size [mm]           | 8.0     |
| Weight [g]              | 60.0    |
| Pozidriv Tip Number ["] | PZ1     |