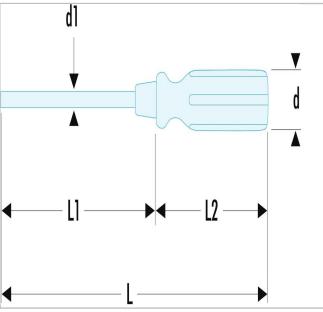

| =0                      | ATHH.D3 |
|-------------------------|---------|
| Diameter [mm]           | 28.0    |
| Diameter D1 [mm]        | 8.0     |
| Length L1 [mm]          | 150.0   |
| Length L [mm]           | 270.0   |
| Length L2 [mm]          | 120.0   |
| Hex Size [mm]           | 13.0    |
| Weight [g]              | 160.0   |
| Pozidriv Tip Number ["] | PZ3     |