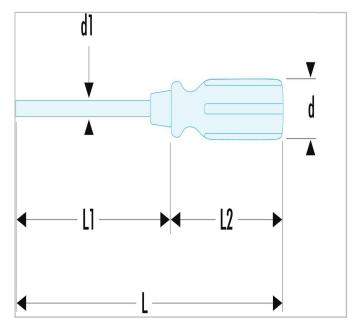

• On the blade side, the handle includes a crimped steel ferrule with dampener, at the opposite side, a copper ring protects wood from impacts.

• Finish: polished chromed.

|                         | ATHH.P1 |
|-------------------------|---------|
| Diameter [mm]           | 25.0    |
| Diameter D1 [mm]        | 5.0     |
| Length L1 [mm]          | 100.0   |
| Length L [mm]           | 200.0   |
| Length L2 [mm]          | 100.0   |
| Hex Size [mm]           | 8.0     |
| Phillips Tip Number ["] | PH1     |
| Weight [g]              | 60.0    |