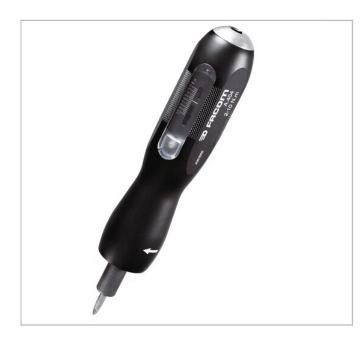

## A.404 | A.400 - Screwdriver with vernier adjustment

## **Description:**

- Class II type D (A.400 maintenance).
- One-direction screwdriver, right-hand torquing.
- Female hex output for use with 1/4" bit.
- ECR drive 1/4" 1/4" for sockets and accessories optional.
- 1/4" drive on the handle for use with a ratchet handle type A.300PA.
- Hex key Adjustment .
- Supplied with calibration certificate, adjustment key and individual identification number.