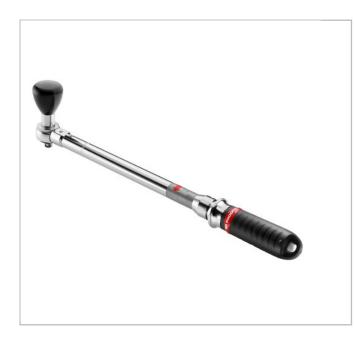

## S.306A200 | 306A - Click wrenches with removable ratchet

| <b>3</b>        | S.306A200 |
|-----------------|-----------|
| Length L [mm]   | 515.0     |
| Attachement ["] | 14 x 18   |
| Capacity [Nm]   | 40 - 200  |
| Graduation [Nm] | 1.0       |

| Handle type ["] | S.305P |
|-----------------|--------|
| Weight [Kg]     | 1.3    |
| Ratchet ["]     | S.382  |