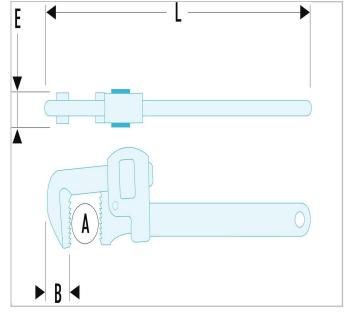

| =•                | 131A.10SLS |
|-------------------|------------|
| Length L [mm]     | 250.0      |
| Thickness E [mm]  | 16.0       |
| Head Width B [mm] | 25.0       |
| Weight [Kg]       | 0,625      |