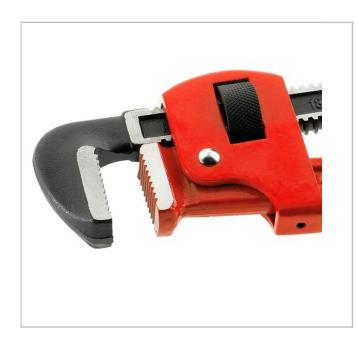

## **Description:**

- Tool equipped with a FACOM SLS attachment solution, preventing any risk of accidental falls.Capacity: 0 to 102 mm; 0 to 3"1/2.
- Very robust wrench, head hardened to 55 HRc.
- Accurate approach thanks to fine machining of the threads and button, good grip.
- "Stillson" key with hole in the handle: direct hooking by Carabiner.Unmountable mobile jaw to prevent loss or fall.