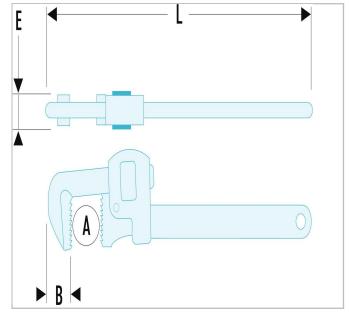

| =0                | 131A.14SLS |
|-------------------|------------|
| Length L [mm]     | 350.0      |
| Thickness E [mm]  | 21.0       |
| Head Width B [mm] | 29.5       |
| Weight [Kg]       | 1,085      |