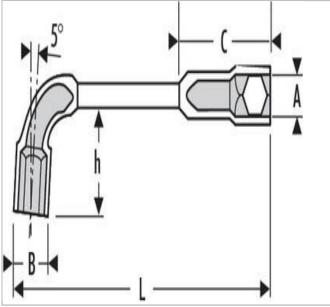

| =                  | E113371 |
|--------------------|---------|
| A [mm]             | 9       |
| Head Width B [mm]  | 13.5    |
| Head Height C [mm] | 28.0    |
| Height H [mm]      | 20.0    |
| Length L [mm]      | 122.0   |
| Weight [Kg]        | 0.075   |