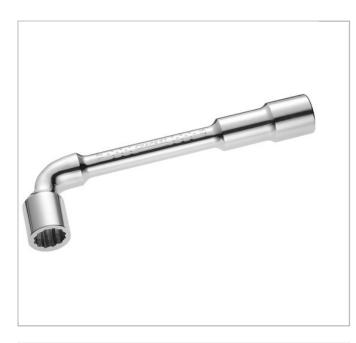

## E113371 | EXPERT Angled socket wrenches 12-point x 6-point - Metric

## **Description:**

- ISO 691
- ISO 2236
- The specific angle offers increased torque application.
- The opening allows a threaded rod to be passed through for nuts on a long thread and also enables the use of a bar to increase torque application.
- The deep punch in the heads allows for tightening even when the threaded rod protrudes.
- Forged in Chrome Vanadium steel.
- High chrome finish.