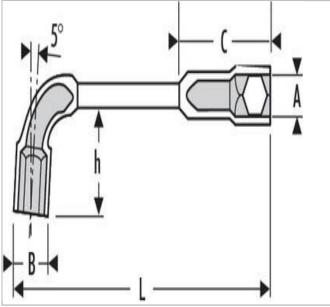

| =0                 | E113458 |
|--------------------|---------|
| A [mm]             | 6       |
| Head Width B [mm]  | 10.0    |
| Head Height C [mm] | 23.0    |
| Height H [mm]      | 15.0    |
| Length L [mm]      | 102.0   |
| Weight [Kg]        | 0.03    |