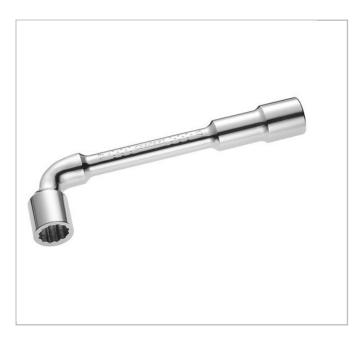

## E113378 | EXPERT Angled socket wrenches 12-point x 6-point - Metric

## **Description:**

- ISO 691
- ISO 2236
- The specific angle offers increased torque application.
- The opening allows a threaded rod to be passed through for nuts on a long thread and also enables the use of a bar to increase torque application.
- The deep punch in the heads allows for tightening even when the threaded rod protrudes.
- Forged in Chrome Vanadium steel.
- High chrome finish.