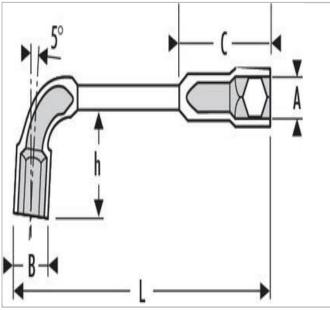

| =0                 | E113378 |
|--------------------|---------|
| A [mm]             | 16      |
| Head Width B [mm]  | 24.0    |
| Head Height C [mm] | 49.0    |
| Height H [mm]      | 37.0    |
| Length L [mm]      | 178.0   |
| Weight [Kg]        | 0.27    |