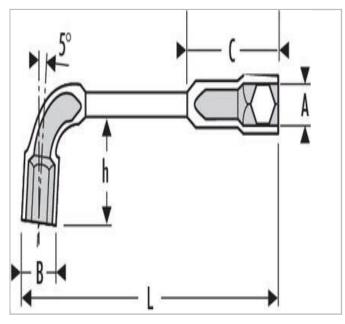

• The deep punch in the heads allows for tightening even when the threaded rod protrudes.

- Forged in Chrome Vanadium steel.
- High chrome finish.

|                    | E113381 |
|--------------------|---------|
| A [mm]             | 19      |
| Head Width B [mm]  | 28.5    |
| Head Height C [mm] | 54.0    |
| Height H [mm]      | 41.0    |
| Length L [mm]      | 204.0   |
| Weight [Kg]        | 0.41    |