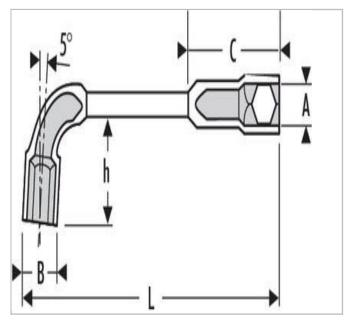

• The deep punch in the heads allows for tightening even when the threaded rod protrudes.

- Forged in Chrome Vanadium steel.
- High chrome finish.

|                    | E113372 |
|--------------------|---------|
| A [mm]             | 10      |
| Head Width B [mm]  | 15.0    |
| Head Height C [mm] | 30.0    |
| Height H [mm]      | 23.0    |
| Length L [mm]      | 129.0   |
| Weight [Kg]        | 0.09    |