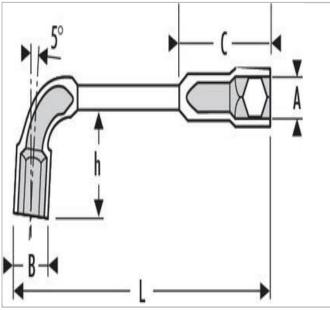

| =0                 | E113390 |
|--------------------|---------|
| A [mm]             | 32      |
| Head Width B [mm]  | 44.5    |
| Head Height C [mm] | 92.0    |
| Height H [mm]      | 74.0    |
| Length L [mm]      | 330.0   |
| Weight [Kg]        | 1.425   |