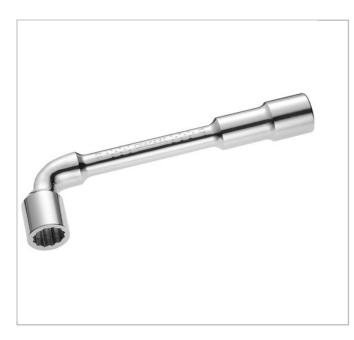

## E113390 | EXPERT Angled socket wrenches 12-point x 6-point - Metric

## **Description:**

- ISO 691
- ISO 2236
- The specific angle offers increased torque application.
- The opening allows a threaded rod to be passed through for nuts on a long thread and also enables the use of a bar to increase torque application.
- The deep punch in the heads allows for tightening even when the threaded rod protrudes.
- Forged in Chrome Vanadium steel.
- High chrome finish.