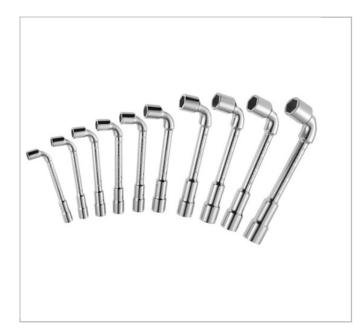

## **Description:**

• ISO 691 - ISO 2236

• The specific angle offers increased torque application.

• The opening allows a threaded rod to be passed through for nuts on a long thread and also enables the use of a bar to increase torque application.

• The deep punch in the heads allows for tightening even when the threaded rod protrudes.

- Forged in Chrome Vanadium steel.
- High chrome finish.

|                | E112201                                                           |
|----------------|-------------------------------------------------------------------|
| Weight [Kg]    | 9.21                                                              |
| CONTENT SET [] | 6-7-8-9-10-11-12-13-14-15-16-17-18-19-20-21-22-23-24-27-30-32 mm. |
| Contents []    | Cardboard box                                                     |