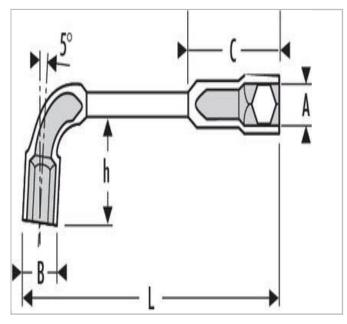

• The deep punch in the heads allows for tightening even when the threaded rod protrudes.

- Forged in Chrome Vanadium steel.
- High chrome finish.

|                    | E113376 |
|--------------------|---------|
| A [mm]             | 14      |
| Head Width B [mm]  | 21.0    |
| Head Height C [mm] | 42.0    |
| Height H [mm]      | 32.0    |
| Weight [Kg]        | 0.2     |