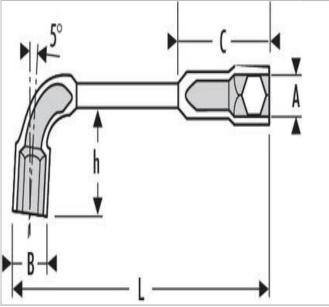

| =0                 | E113382 |
|--------------------|---------|
| A [mm]             | 20      |
| Head Width B [mm]  | 29.5    |
| Head Height C [mm] | 56.0    |
| Height H [mm]      | 43.0    |
| Length L [mm]      | 212.0   |
| Weight [Kg]        | 0.465   |