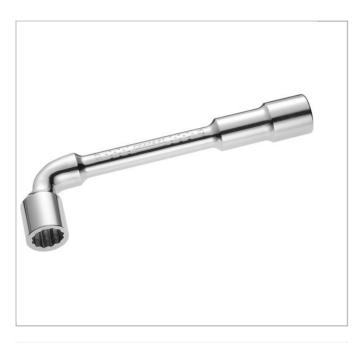

## E113386 | EXPERT Angled socket wrenches 12-point x 6-point - Metric

## **Description:**

- ISO 691
- ISO 2236
- The specific angle offers increased torque application.
- The opening allows a threaded rod to be passed through for nuts on a long thread and also enables the use of a bar to increase torque application.
- The deep punch in the heads allows for tightening even when the threaded rod protrudes.
- Forged in Chrome Vanadium steel.
- High chrome finish.