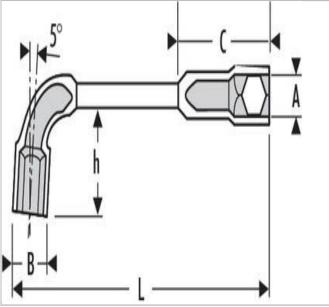

| =                  | E113386 |
|--------------------|---------|
| A [mm]             | 24      |
| Head Width B [mm]  | 34.5    |
| Head Height C [mm] | 70.0    |
| Height H [mm]      | 54.0    |
| Length L [mm]      | 250.0   |
| Weight [Kg]        | 0.64    |