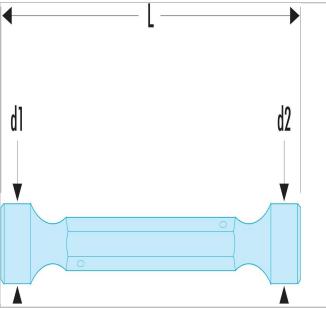

| =0               | 97.30X32 |
|------------------|----------|
| A [mm]           | 30 x 32  |
| Diameter [mm]    | 12.5     |
| Diameter D1 [mm] | 40.5     |
| Diameter D2 [mm] | 43.0     |
| Length L [mm]    | 200.0    |
| Weight [Kg]      | 0.63     |