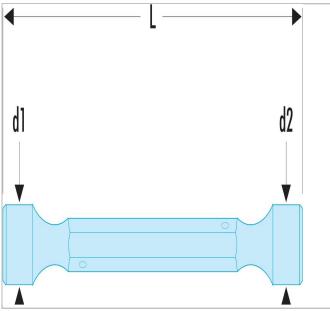

| =0               | 97.10X11 |
|------------------|----------|
| A [mm]           | 10 x 11  |
| Diameter [mm]    | 6.0      |
| Diameter D1 [mm] | 15.0     |
| Diameter D2 [mm] | 16.0     |
| Length L [mm]    | 130.0    |
| Weight [Kg]      | 0.065    |