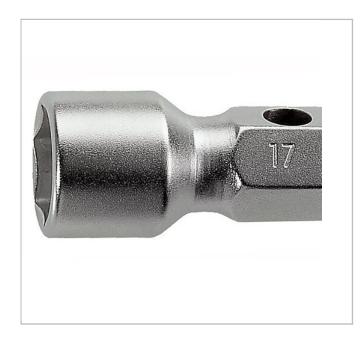

## **Description:**

- Double socket wrenches: full opening of the wrench allows passage of very long threaded rods.
- The forged hexagonal body allows tightening with a wrench.
- Passage hole allowing to use shanks: 160A.
- Shank to use: 160A.1 for the dimensions 6x7 à 21x23 mm; 160A.2 for the dimensions 24x26 to 30x32 mm.
- 6-point heads.
- 2 dimensions per wrench.
- Metric sizes: 6 to 32 mm.
- Presentation: satin chrome finish.