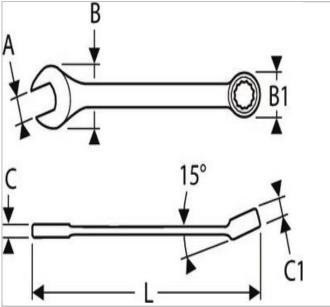

| =0                  | E113208 |
|---------------------|---------|
| A [mm]              | 13      |
| Length L [mm]       | 170.0   |
| Thickness E1 [mm]   | 5.5     |
| Thickness E2 [mm]   | 7.5     |
| Head Width B [mm]   | 28.7    |
| Head Width B1 [mm]  | 20.6    |
| Weight [Kg]         | 0.067   |
| Head Height C [mm]  | 5,5     |
| Head Height C1 [mm] | 7.5     |