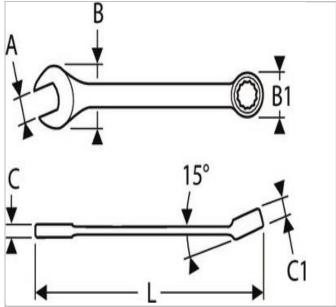

| =0                  | E113209 |
|---------------------|---------|
| A [mm]              | 14      |
| Length L [mm]       | 180.0   |
| Thickness E1 [mm]   | 5.6     |
| Thickness E2 [mm]   | 8.0     |
| Head Width B [mm]   | 31.7    |
| Head Width B1 [mm]  | 22.0    |
| Weight [Kg]         | 0.08    |
| Head Height C [mm]  | 5,6     |
| Head Height C1 [mm] | 8.0     |