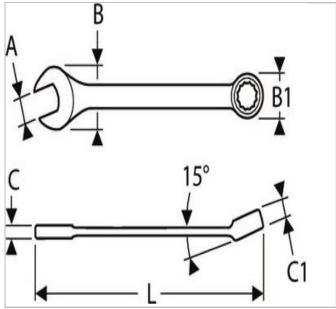

| =0                  | E113223 |
|---------------------|---------|
| A [mm]              | 28      |
| Length L [mm]       | 340.0   |
| Thickness E1 [mm]   | 9.7     |
| Thickness E2 [mm]   | 15.9    |
| Head Width B [mm]   | 60.2    |
| Head Width B1 [mm]  | 44.6    |
| Weight [Kg]         | 0.495   |
| Head Height C [mm]  | 9       |
| Head Height C1 [mm] | 15.9    |