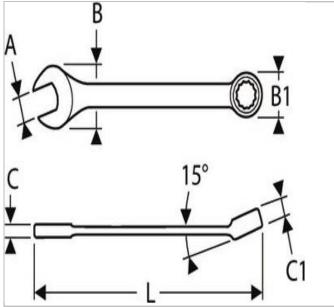

| =0                  | E113206 |
|---------------------|---------|
| A [mm]              | 11      |
| Length L [mm]       | 150.0   |
| Thickness E1 [mm]   | 4.7     |
| Thickness E2 [mm]   | 6.5     |
| Head Width B [mm]   | 25.7    |
| Head Width B1 [mm]  | 17.0    |
| Weight [Kg]         | 0.045   |
| Head Height C [mm]  | 4,7     |
| Head Height C1 [mm] | 6.5     |