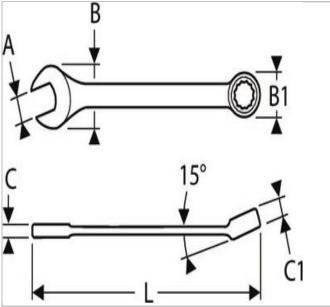

| =0                  | E113220 |
|---------------------|---------|
| A [mm]              | 25      |
| Length L [mm]       | 295.0   |
| Thickness E1 [mm]   | 8.7     |
| Thickness E2 [mm]   | 13.4    |
| Head Width B [mm]   | 52.7    |
| Head Width B1 [mm]  | 38.0    |
| Weight [Kg]         | 0.325   |
| Head Height C [mm]  | 8       |
| Head Height C1 [mm] | 13.4    |