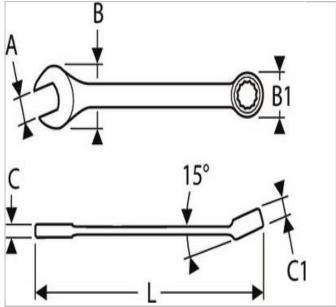

| =0                  | E113219 |
|---------------------|---------|
| A [mm]              | 24      |
| Length L [mm]       | 280.0   |
| Thickness E1 [mm]   | 8.2     |
| Thickness E2 [mm]   | 12.9    |
| Head Width B [mm]   | 50.7    |
| Head Width B1 [mm]  | 35.0    |
| Weight [Kg]         | 0.28    |
| Head Height C [mm]  | 8       |
| Head Height C1 [mm] | 12.9    |