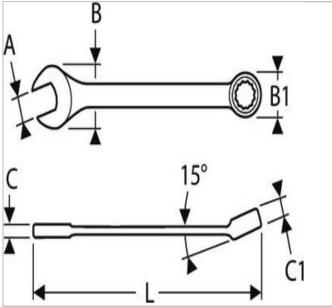

| =0                  | E113205 |
|---------------------|---------|
| A [mm]              | 10      |
| Length L [mm]       | 140.0   |
| Thickness E1 [mm]   | 4.6     |
| Thickness E2 [mm]   | 6.5     |
| Head Width B [mm]   | 23.7    |
| Head Width B1 [mm]  | 16.0    |
| Weight [Kg]         | 0.037   |
| Head Height C [mm]  | 4       |
| Head Height C1 [mm] | 6.5     |