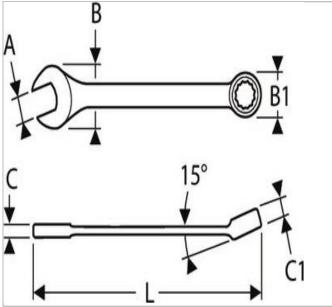

| =0                  | E113212 |
|---------------------|---------|
| A [mm]              | 17      |
| Length L [mm]       | 210.0   |
| Thickness E1 [mm]   | 6.3     |
| Thickness E2 [mm]   | 9.5     |
| Head Width B [mm]   | 38.5    |
| Head Width B1 [mm]  | 26.2    |
| Weight [Kg]         | 0.123   |
| Head Height C [mm]  | 6,3     |
| Head Height C1 [mm] | 9.5     |