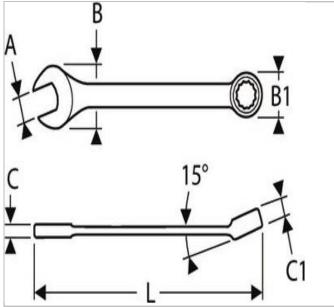

| =0                  | E113216 |
|---------------------|---------|
| A [mm]              | 21      |
| Length L [mm]       | 250.0   |
| Thickness E1 [mm]   | 7.5     |
| Thickness E2 [mm]   | 11.4    |
| Head Width B [mm]   | 45.5    |
| Head Width B1 [mm]  | 31.7    |
| Weight [Kg]         | 0.185   |
| Head Height C [mm]  | 7,5     |
| Head Height C1 [mm] | 11.4    |