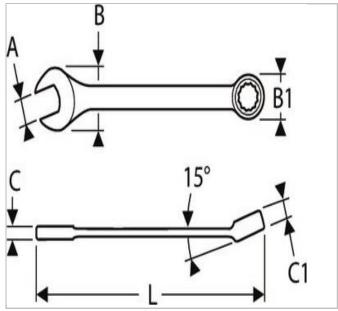

| =0                  | E113225 |
|---------------------|---------|
| A [mm]              | 30      |
| Length L [mm]       | 340.0   |
| Thickness E1 [mm]   | 9.7     |
| Thickness E2 [mm]   | 15.9    |
| Head Width B [mm]   | 60.2    |
| Head Width B1 [mm]  | 44.6    |
| Weight [Kg]         | 0.485   |
| Head Height C [mm]  | 9       |
| Head Height C1 [mm] | 15.9    |