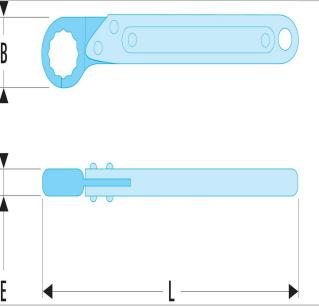

| =0                | 70A.30 |
|-------------------|--------|
| A [mm]            | 30.0   |
| A [in]            |        |
| Length L [mm]     | 325.0  |
| Thickness E [mm]  | 15.9   |
| Head Width B [mm] | 56.4   |
| Weight [Kg]       | 0.615  |