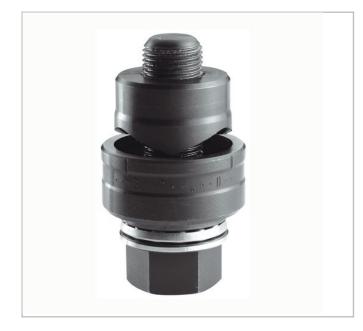

## 985969 | Punches for PG size holes with actuating screw

## **Description:**

• For circular cut out in metal sheet and plastic.

• Operated with a wrench or ratchet/socket set.

- Fast, clean and burr-free cut out.
- For all diameters PG 7 to PG 48.
- Parts greased for better use.

• TIP: the round cut falls much easier when applying 2 or 3 additional turns with the tightening wrench after cutting out.

• Supplied with punc, die, and ball stop screw. Table caption: - d = PG diameter/mm. - d1 = drilling diameter/mm. - Screw = dimension on flat (mm)/ operating screw. - E = max/thickness steel/soft.