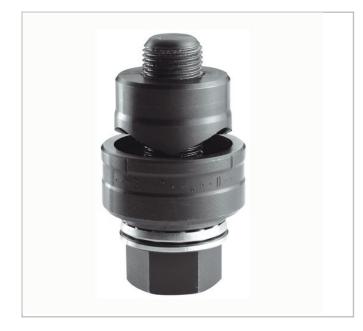

## 985972 | Punches for PG size holes with actuating screw

## **Description:**

• For circular cut out in metal sheet and plastic.

• Operated with a wrench or ratchet/socket set.

- Fast, clean and burr-free cut out.
- For all diameters PG 7 to PG 48.
- Parts greased for better use.

• TIP: the round cut falls much easier when applying 2 or 3 additional turns with the tightening wrench after cutting out.

• Supplied with punc, die, and ball stop screw. Table caption: - d = PG diameter/mm. - d1 = drilling diameter/mm. - Screw = dimension on flat (mm)/ operating screw. - E = max/thickness steel/soft.