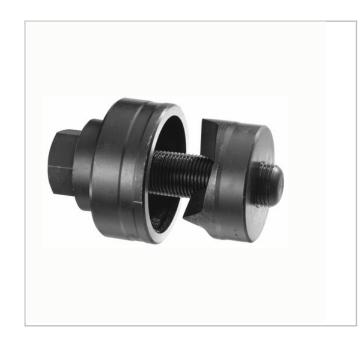

## 697590 | Punches for ISO size holes with actuating screw

## **Description:**

- For circular cut out in metal sheet and plastic.
- Operated with a wrench or ratchet/socket set.
- Fast, clean and burr-free cut out.
- For all ISO diameters from M12 to M63.
- Parts greased for better use.
- PRODUCT PLUS: the round is slit into three parts and falls automatically at the end of the cutting operation.
- Supplied with punch, die, and ball stop screw. Table caption: d = ISO diameter/mm. d1 = drilling diameter/mm. Screw = dimension on flat (mm)/ operating screw. E = max/thickness steel/soft.