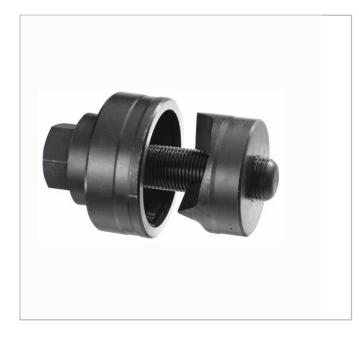

## 697653 | Punches for ISO size holes with actuating screw

## **Description:**

- For circular cut out in metal sheet and plastic.
- Operated with a wrench or ratchet/socket set.
- Fast, clean and burr-free cut out.
- For all ISO diameters from M12 to M63.
- Parts greased for better use.
- PRODUCT PLUS: the round is slit into three parts and falls automatically at the end of the cutting operation.
- Supplied with punch, die, and ball stop screw. Table caption: - d = ISO diameter/mm. - d1 = drilling diameter/mm. - Screw = dimension on flat (mm)/ operating screw. - E = max/thickness steel/soft.