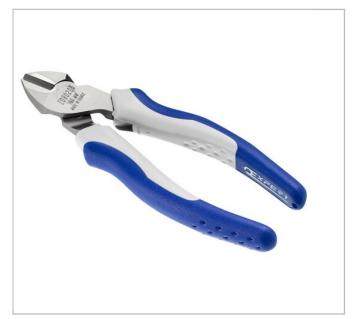

## **E080207** | EXPERT Engineers cutting pliers

## **Description:**

- DIN ISO 5749
- Designed to offer perfect versatility whatever the cutting load.
- Cutting edges designed to guarantee best performance on soft wire (Copper), semi-hard and hard wire (Stainless steel, spring).
- Ergonomic handle for comfortable use during highly repetitive cutting.
- E080205: Piano Wire Max 1.6mm 220kg/mm2
- E080206: Piano Wire Max 1.8mm 215kg/mm2
- E080207: Piano Wire Max 2.0mm 210kg/mm2
- 2 IUKY/MMZ • Mada in Eran
- Made in France