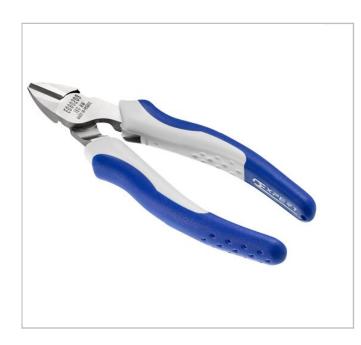

## **E080210** | **EXPERT Electricians cutting pliers**

## **Description:**

- DIN ISO 5749
- Electrician model designed specifically to offer perfect access in confined spaces.
- Cutting edges designed to guarantee best performance on soft (copper) and semi-hard wire.
- Ergonomic handle for comfortable use during highly repetitive cutting.
- E080208 :Piano Wire Max 1.4mm 160kg/mm2
- E080209 :Piano Wire Max 1.6mm 160kg/mm2
- E080210 :Piano Wire Max 1.8mm 160kg/mm2
- Made in France