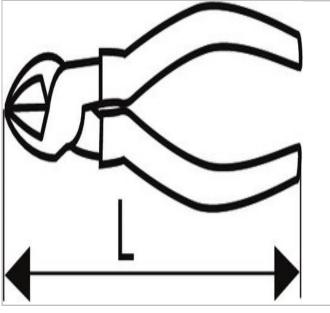

| =0              | E080210 |
|-----------------|---------|
| Length L [mm]   | 180     |
| Weight [g]      | 250.0   |
| Weight Maxi [g] | 250.0   |