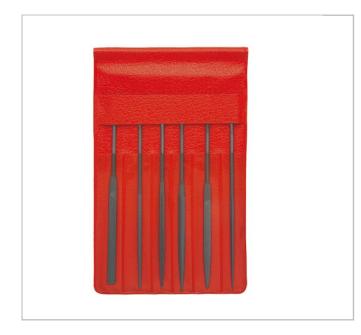

## AS.6L140T2A | AS - Selections of 6 and 12 needle files

## **Description:**

- AS.6L: Selection of 6 needle files: round (RD), half-round (DRD), flat entry (DPE), square (CAR), triangular (TRI), tile (PAM).
- AS.12L: Selection of 12 needle files: round (RD), half-round (DRD), flat entry (PDE), crossing file (FS), knife (CT), square (CAR), triangular (TRI), file (PAM), strip (BAR), BR tile (PAMBR), hook (CRO), oval (OV).
- T0 for rough filing.
- T2 for precise filing.